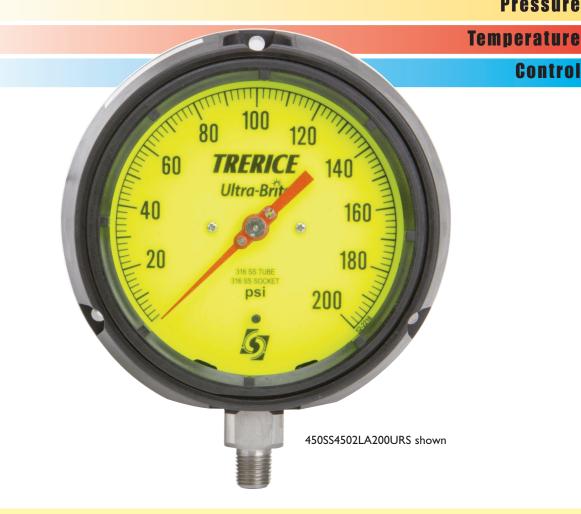

## **Advantages:**

- High visibility dial face, ideal for low light areas •
- Easy to read from great distance or height •
- Helpful in quickly identifying different process lines •

## **Features:**

- Fluorescent Yellow "Ultra Brite" Dial •
- **High Contrast Red Pointer**
- **Sturdy Laminated Safety Glass Window** •

Available with 450 & 750 Series Process Gauges, 500X & 700 Series Industrial Gauges and Adjustable Angle & Rear Connect **Bimetal Thermometers** 

How To order: add the suffix URS to the end of the part number

Sample Order Number: 450SS 45 04 L A 100 URS

Trerice has long been recognized as the preeminent source for Instrumentation and Controls. Our extensive product line enables us to provide product to match any pressure, temperature or control requirement.