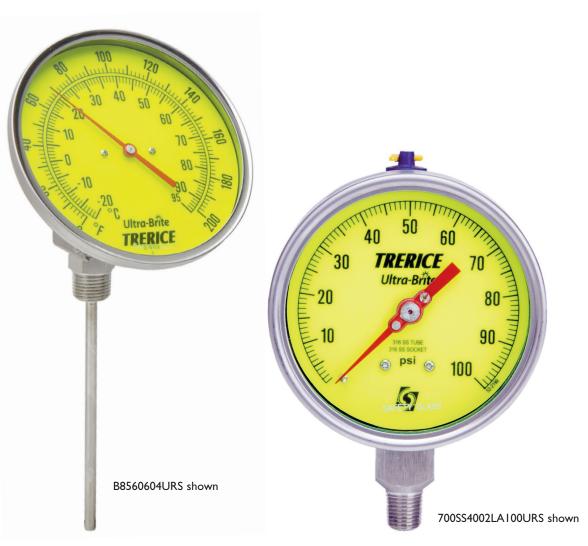

## **Advantages:**

- High visibility dial face, ideal for low light areas •
- Easy to read from great distance or height •
- Helpful in quickly identifying different process lines •

## **Features:**

- Fluorescent Yellow "Ultra Brite" Dial •
- **High Contrast Red Pointer**
- **Sturdy Laminated Safety Glass Window** •

Available with 450 & 750 Series Process Gauges, 500X & 700 Series Industrial Gauges and Adjustable Angle & Rear Connect **Bimetal Thermometers** 