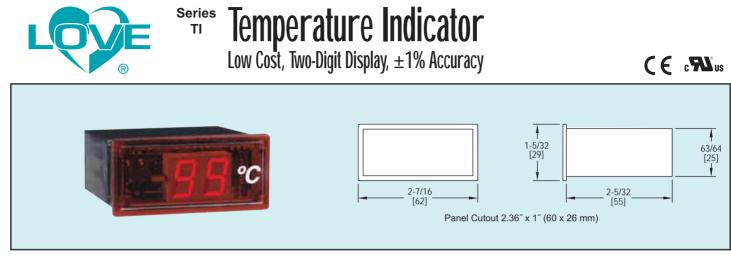

**Monitor temperature** with the Series TI Temperature Indicator. Units offer a temperature range of -58 to 99°F (-50 to 99°C) with an accuracy of  $\pm 1\%$ . Quickly view temperatures on the bright red, double-digit LED. Models TI-106 & TI-216 feature an external potentiometer for probe temperature adjustment. The compact design of the Series TI makes it ideal for any refrigeration application.

## SPECIFICATIONS

Range: -58 to 99°F (-50 to 99°C). Input: PTC thermistor (1000 $\Omega$  @ 25°C), not included. Power Requirements: 110 VAC or 230 VAC (depending on model). Accuracy: ±1% FS. Display: 2-digit plus sign, red, 1/2″ H digits. Resolution: 1°. Front Panel Rating: NEMA 4X (IP65). Weight: 2.3 oz (65 g). Agency Approvals: CE, UL, ULc.