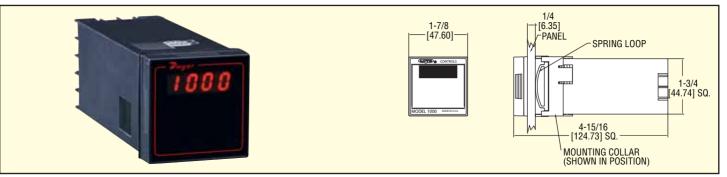

## <sup>Series</sup> 1000 Process Indicator 1/16 DIN Housing, Optional Alarm

Low cost 1/16 DIN units provide 3-1/2 digit, 0.3" high LED readings from four field selectable input ranges. Includes integral power supply to operate 2-wire transmitters. Optional low/high SPST alarm relays can be set for direct or reverse action.

## SPECIFICATIONS

Supply Voltage: 100-240 VAC. 132-240 VDC. Input Ranges: 4-20 mA, 0-100 mV, 0-1 V or 0-10 V. Optional Relay Ratings: 3A @ 250 VAC resistive, 1.5A @ 250 VAC inductive. Pilot duty – 250 VA, 2A @ 125 VAC or 1A @ 250 VAC. Temperature Range: 32 to  $122^{\circ}$ F (0 to  $50^{\circ}$ C). Weight: 6.5 oz (185 g).