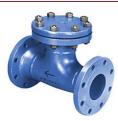

**Butterfly Valves** 

Check Valves Shown: Sure Check, Chexter, & Silent Checks

<u>Butterfly Valves</u> are designed for a variety of general applications for controlling liquids, gases, and slurries. Wafer and lug butterfly valves are offered in a range of sizes, performance ratings, and actuation options.

Mueller offers a variety of <u>Check Valves</u> such as series 71 Class 125 cast iron <u>SURE CHECK</u>™ valves that are designed for liquids and gases where flow reversal can cause surge and water hammer.