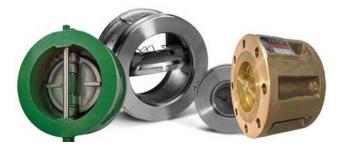

**Butterfly Valves** 

Check Valves Shown: Sure Check, Chexter, & Silent Checks

<u>Butterfly Valves</u> are designed for a variety of general applications for controlling liquids, gases, and slurries. Wafer and lug butterfly valves are offered in a range of sizes, performance ratings, and actuation options.

Mueller offers a variety of <u>Check Valves</u> such as series 71 Class 125 cast iron <u>SURE CHECK</u>™ valves that are designed for liquids and gases where flow reversal can cause surge and water hammer.