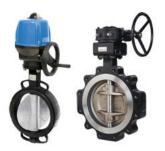

**Butterfly Valves** 

Check Valves Shown: Sure Check, Chexter, & Silent Checks

<u>Butterfly Valves</u> are designed for a variety of general applications for controlling liquids, gases, and slurries. Wafer and lug butterfly valves are offered in a range of sizes, performance ratings, and actuation options.