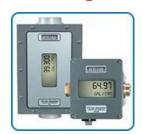

## **Hedland Flow Management Solutions**

EZ-View® Flow Meter

MR Flow Transmitter

**Inline Liquid Flow Meters** 

The Hedland product line features over 18,000 inline Variable Area Flow Meters to measure oil, phosphate esters, water, water-based liquids, and compressed gases.

The EZ-View® Flow Meter contains a minimum number of moving parts, offering a reliable and trouble-free flow rate indicator.

MR Flow Transmitters: Hedland's multi-functional remote flow indicators and transmitters for liquids, air, and other compressed gases are microprocessor based variable area flow meters.