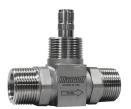

## **Blancett Turbine Flow Measurement Accuracy**

Model 1100 Turbine Flow Meter

QuikSert® Inline Flow Meter

FloClean Sanitary Flow Meter

Blancett specializes in Turbine Flow Meters and flow monitors for a wide range of applications, from oil and gas to sanitary environments. The variety of flow meters provided includes the QuikSert® In-Line Turbine flow meters, FloClean Sanitary Turbine flow meters, and Model 1200 In-Line Turbine Flow Meters.