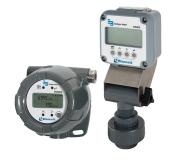

The EZ-View® Flow Meter contains a minimum number of moving parts, offering a reliable and trouble-free flow rate indicator.

MR Flow Transmitters: Hedland's multi-functional remote flow indicators and transmitters for liquids, air, and other compressed gases are microprocessor based variable area flow meters.