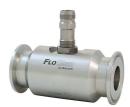

The **Inline Liquid Flow Meter** is a rugged industrial class inline flow rate indicator, offered in aluminum, brass or stainless steel models to monitor a wide variety of liquids.

M&M Control | www.mmcontrol.com