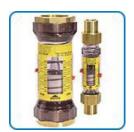

## **Hedland Flow Management Solutions**

EZ-View® Flow Meter

MR Flow Transmitter

**Inline Liquid Flow Meters** 

The Hedland product line features over 18,000 inline Variable Area Flow Meters to measure oil, phosphate esters, water, water-based liquids, and compressed gases.

The **Inline Liquid Flow Meter** is a rugged industrial class inline flow rate indicator, offered in aluminum, brass or stainless steel models to monitor a wide variety of liquids.

M&M Control | www.mmcontrol.com