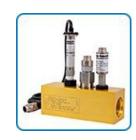

The **Flo-tech Turbine Flow Meter** measures the flow rate of hydraulic and compatible liquids.

<u>Turbine Flow Meter</u>

**Hydraulic Testers** 

Call us TODAY about our special pricing or discounts!

<u>Call or E-mail Now</u>.. for Immediate Service, Pricing, and Delivery