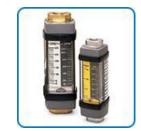

The **Inline Liquid Flow Meter** is a rugged industrial class inline flow rate indicator, offered in aluminum, brass or stainless steel models to monitor a wide variety of liquids.