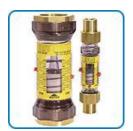

## **Superior Flow Management Solutions**

EZ-View® Flow Meter

MR Flow Transmitter

**Inline Liquid Flow Meters** 

The Hedland product line features over 18,000 inline **Variable Area Flow Meters** to measure oil, phosphate esters, water, water-based liquids, and compressed gases.

The **EZ-View® Flow Meter** contains a minimum number of moving parts, offering a reliable and trouble-free flow rate indicator.

**MR Flow Transmitters**: Hedland's multi-functional remote flow indicators and transmitters for liquids, air, and other compressed gases are microprocessor based variable area flow meters.