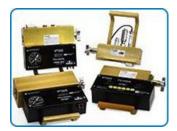

## Flo-tech Testers and Turbine Flow Meters

Flo-tech Portable Hydraulic Testers are for diagnostic troubleshooting of hydraulic systems and components. Units provide flow, temperature, pressure, and optional power measurements simultaneously from one point.

The **Flo-tech Turbine Flow Meter** measures the flow rate of hydraulic and compatible liquids.

<u>Turbine Flow Meter</u>

**Hydraulic Testers** 

Call us TODAY about our special pricing or discounts!

<u>Call or E-mail Now</u>.. for Immediate Service, Pricing, and Delivery