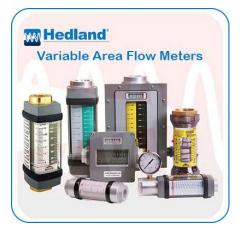

## **Superior Flow Management Solutions**

EZ-View® Flow Meter

MR Flow Transmitter

**Inline Liquid Flow Meters** 

The Hedland product line features over 18,000 inline **Variable Area Flow Meters** to measure oil, phosphate esters, water, water-based liquids, and compressed gases.

The **EZ-View® Flow Meter** contains a minimum number of moving parts, offering a reliable and trouble-free flow rate indicator.

**MR Flow Transmitters**: Hedland's multi-functional remote flow indicators and transmitters for liquids, air, and other compressed gases are microprocessor based variable area flow meters.

The **Inline Liquid Flow Meter** is a rugged industrial class inline flow rate indicator, offered in aluminum, brass or stainless steel models to monitor a wide variety of liquids.