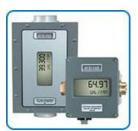

The **EZ-View® Flow Meter** contains a minimum number of moving parts, offering a reliable and trouble-free flow rate indicator.

**MR Flow Transmitters**: Hedland's multi-functional remote flow indicators and transmitters for liquids, air, and other compressed gases are microprocessor based variable area flow meters.