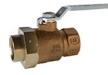

**Ball Valves:** The Apollo 77CLF300 Series Union End Ball Valve features dezincification resistant Lead Free bronze body, generously sized RPTFE seats and stem packing, and a lead free "Solid Ball" design that delivers true full-port flow performance.