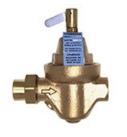

**PRVs:** The Apollo Model FF Fast Fill/Feedwater Pressure Regulator provides the heating boiler with make up water at reduced inlet pressure with a high capacity purge / quick fill capability. They are manufactured in the US from ASTM grade materials for corrosion resistance and long life.