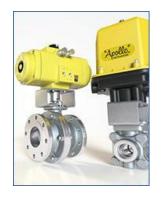

Actuators & Controls: Apollo pneumatic rack & pinion actuators are designed and manufactured for the ultimate durability and reliability. Apollo rack & pinion actuators have replaceable insert drive adapters in all but the largest models, and many units have dual ISO 5211 "F" series bolt patterns. The numerous actuator drive and bolt pattern combinations allow direct mounting of several valve styles.

Designed to be rugged and easily installed, Apollo AE Series electric actuators deliver the most desirable features and performance in their class. All sizes now CSA listed as standard.

<u>Check Valves:</u> The Apollo® Model DC4AY Double Check Valves and DCLF4AY Lead Free Double Check Valves prevent contamination of the potable water supply due to back-siphonage or backpressure from substances that are objectionable to the potable water supply, but non-health hazards. The modular check valve cartridges provide captured springs, replaceable seats, and reversible silicone seat discs.