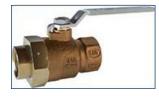

**Ball Valves:** The Apollo 77CLF300 Series Union End Ball Valve features dezincification resistant Lead Free bronze body, generously sized RPTFE seats and stem packing, and a lead free "Solid Ball" design that delivers true full-port flow performance. Cast and machined in Apollo's South Carolina manufacturing plants using lead