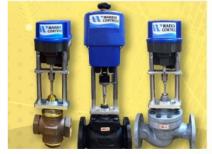

In 2016, Warren Controls introduced the ILEA line of Industrial Linear Electric Actuators.

Historically, electric actuators were deemed 'incapable' by industrial standards; they could not take the ambient temperatures of those application environments; they did not have the speed; they were not 'robust'; they did not have the Fail-Safe capability. If they did have all these attributes the cost was prohibitive.

This is no longer the case! Check out the 2800E, 2900E, and 5800E Series and invest in the ILEA Series today!

Level Controls: The overflow pipe of a deaerator prevents the tank from flooding and requires a Trap that keeps the steam blanket from escaping, relieves condensate, and is able to release the maximum amount of overflow