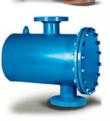

This is no longer the case! Check out the 2800E, 2900E, and 5800E Series and invest in the ILEA Series today!

Level Controls: The overflow pipe of a deaerator prevents the tank from flooding and requires a Trap that keeps the steam blanket from escaping, relieves condensate, and is able to release the maximum amount of overflow

Warren Type 313 Overflow Trap traps and relieves this condensate through its internal pilot without the steam blanket escaping. Buoyancy of its float ball provides force to actuate internal pilot operated single seat valve assembly to relieve condensate and overflow to drain.