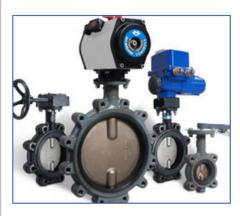

<u>Milwaukee Valve</u> offers a complete line of gate, globe, and check valves. Electrically actuated gate valves are available for your automated valve needs. Butterfly valves for all applications are easily automated with pneumatic or electric actuators. Ball valves come in a variety of body materials.

<u>Milwaukee Valve</u> valves and actuated controls meet all process-automation needs. Its manual and actuated valves meet the exacting demands and rugged service conditions of the industry.

**Ball Valves** 