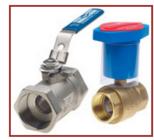

<u>Milwaukee Valve</u> offers a complete line of gate, globe, and check valves. Electrically actuated gate valves are available for your automated valve needs. Butterfly valves for all applications are easily automated with pneumatic or electric actuators. Ball valves come in a variety of body materials.

<u>Milwaukee Valve</u> valves and actuated controls meet all process-automation needs. Its manual and actuated valves meet the exacting demands and rugged service conditions of the industry.

**Ball Valves** 