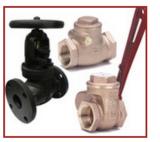

<u>Milwaukee Valve</u> offers a complete line of gate, globe, and check valves. Electrically actuated gate valves are available for your automated valve needs. Butterfly valves for all applications are easily automated with pneumatic or electric actuators. Ball valves come in a variety of body materials.

Gate Globe & Check Valves

UltraPure Valves

Specialty Valves

Call us TODAY about our special pricing or discounts! <u>Call or E-mail Now</u> . . . for Immediate Service, Pricing, and Delivery