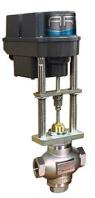

### **ARIA & ILEA Series Electrically Actuated Control Valves**

The Warren Controls ARIA Series linearelectric, fast-modulating, fail-safe actuators are electrically actuated control valves for commercial and industrial heat-exchanger and water-heater applications

ILEA actuators are the ideal electric actuation platform for Warren's modulating globe control valves. The ILEA Series can withstand ambient temperatures to 158°F and travel speeds as fast as 5.5 seconds/inch.