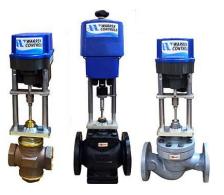

#### **Deaerator Components & Commercial HVAC/BAC**

Level Controls & **Overflow Traps** 

2-Way Pneumatic Valves

**3-Way Pneumatic Valves** 

**Electrically Actuated** 

M&M Control is a stocking distributor for Warren Controls. Check out more valves and accessories at www.mmcontrol.com/Warrencontrols.php or call us for help with your application!