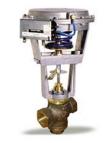

### **ARIA & ILEA Series Electrically Actuated Control Valves**

The Warren Controls ARIA Series linearelectric, fast-modulating, fail-safe actuators are electrically actuated control valves for commercial and industrial heat-exchanger and water-heater applications

ILEA actuators are the ideal electric actuation platform for Warren's modulating globe control valves. The ILEA Series can withstand ambient temperatures to 158°F and travel speeds as fast as 5.5 seconds/inch.