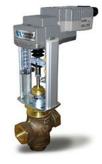

### **ARIA & ILEA Series Electrically Actuated Control Valves**

The Warren Controls ARIA Series linearelectric, fast-modulating, fail-safe actuators are electrically actuated control valves for commercial and industrial heat-exchanger and water-heater applications

ILEA actuators are the ideal electric actuation platform for Warren's modulating globe control valves. The ILEA Series can withstand ambient temperatures to 158°F and travel speeds as fast as 5.5 seconds/inch.