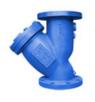

## Pipeline Strainers & Check Valves

 <u>Y-Strainers</u> remove unwanted debris from the pipeline flow and protect downstream equipment.

 <u>Basket strainers</u> are used in horizontal pipelines where debris loading is high and the collection of solids is required.