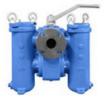

 <u>Duplex Strainers</u> divert flow from one basket chamber to allow cleaning of the other basket chamber without shutdown.

 <u>Check valves</u> prevent the system from draining if the pump stops and protect against backflow.
Designs include globe, wafer, or threaded style, dual or single disc check valves, and full body swing check valves.