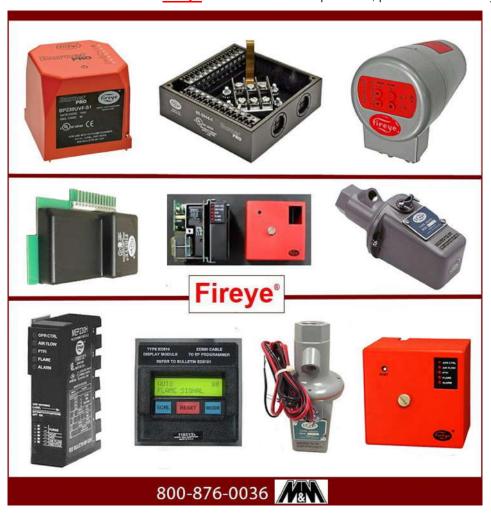

<u>About Fireye®:</u> Fireye® is a leading manufacturer of flame safeguard controls and burner management systems for commercial and industrial applications around the world.

Fireye has led technological advances over the years by being the first to develop infrared scanners that monitor both gas and oil flames and scanners that differentiate between signals from adjacent burners. Additional Fireye innovations include a completely solid-state programming control, an auto diagnostics program that communicates in five different languages, and a multi-burn flame scanner that collects data about flames in three dimensions. Fireye's ongoing research and development displays its absolute commitment to quality products and solutions for flame safety.

M&M Control carries the entire Fireye line. For additional products, please call us today!

Call M&M Control for assistance at 1-800-876-0036 or visit our Web site to see our other fine lines as well at <a href="https://www.mmcontrol.com">www.mmcontrol.com</a>. Thank you! We look forward to hearing from you.